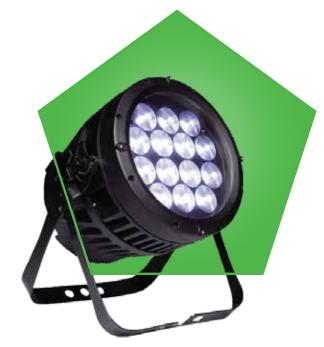

## PRODUCT INTRODUCTION

SuperSolar RGBW V.3 follows the huge success of the first and second generations, with an upgraded LED, with more efficiency and 30% higher brightness. Maintaining the smooth and accurate 8°-40° electronic zoom system and the IP65 grade, this new SuperSolar is even more versatile and suitable for a large variaty of applications.