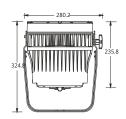

Ar2.S (6C) / HSV (3C) / TR16 (17C) / Ar2.Z (7C) / Full (2SC)

Display on board control

Beam angle 8°-40° electronic zoom
Strobe and Dimmer 0-20Hz / 0-100% (16 bits)
Connections DMX in/out, power in/out
Dimensions and Weight 330 x 283 x 236mm, 8,6kg
Casing and Color die-cast aluminum, black

## DIMENSIONS

filter holder

(not included)

short hat