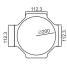

Ar2.S (6C) / HSV (3C) / TR16 (17C) / Ar2.Z (7C) / Full (2SC)

Display on board control

Beam angle 8°-40° electronic zoom
Strobe and Dimmer 0-20Hz / 0-100% (16 bits)
Connections DMX in/out, power in/out
Dimensions and Weight 330 x 283 x 236mm, 8,6kg
Casing and Color die-cast aluminum, black

## DIMENSIONS

filter holder

(not included)

short hat