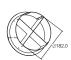

Ar2.S (6C) / HSV (3C) / TR16 (17C) / Ar2.Z (7C) / Full (2SC)

Display on board control

Beam angle 8°-40° electronic zoom
Strobe and Dimmer 0-20Hz / 0-100% (16 bits)
Connections DMX in/out, power in/out
Dimensions and Weight 330 x 283 x 236mm, 8,6kg
Casing and Color die-cast aluminum, black

## DIMENSIONS

filter holder

(not included)

short hat