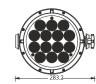

Ar2.S (6C) / HSV (3C) / TR16 (17C) / Ar2.Z (7C) / Full (2SC)

Display on board control

Beam angle 8°-40° electronic zoom
Strobe and Dimmer 0-20Hz / 0-100% (16 bits)
Connections DMX in/out, power in/out
Dimensions and Weight 330 x 283 x 236mm, 8,6kg
Casing and Color die-cast aluminum, black