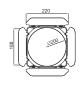

Ar2.S (6C) / HSV (3C) / TR16 (17C) / Ar2.Z (7C) / Full (2SC)

Display on board control

Beam angle 8°-40° electronic zoom
Strobe and Dimmer 0-20Hz / 0-100% (16 bits)
Connections DMX in/out, power in/out
Dimensions and Weight 330 x 283 x 236mm, 8,6kg
Casing and Color die-cast aluminum, black

## DIMENSIONS

filter holder

(not included)

short hat